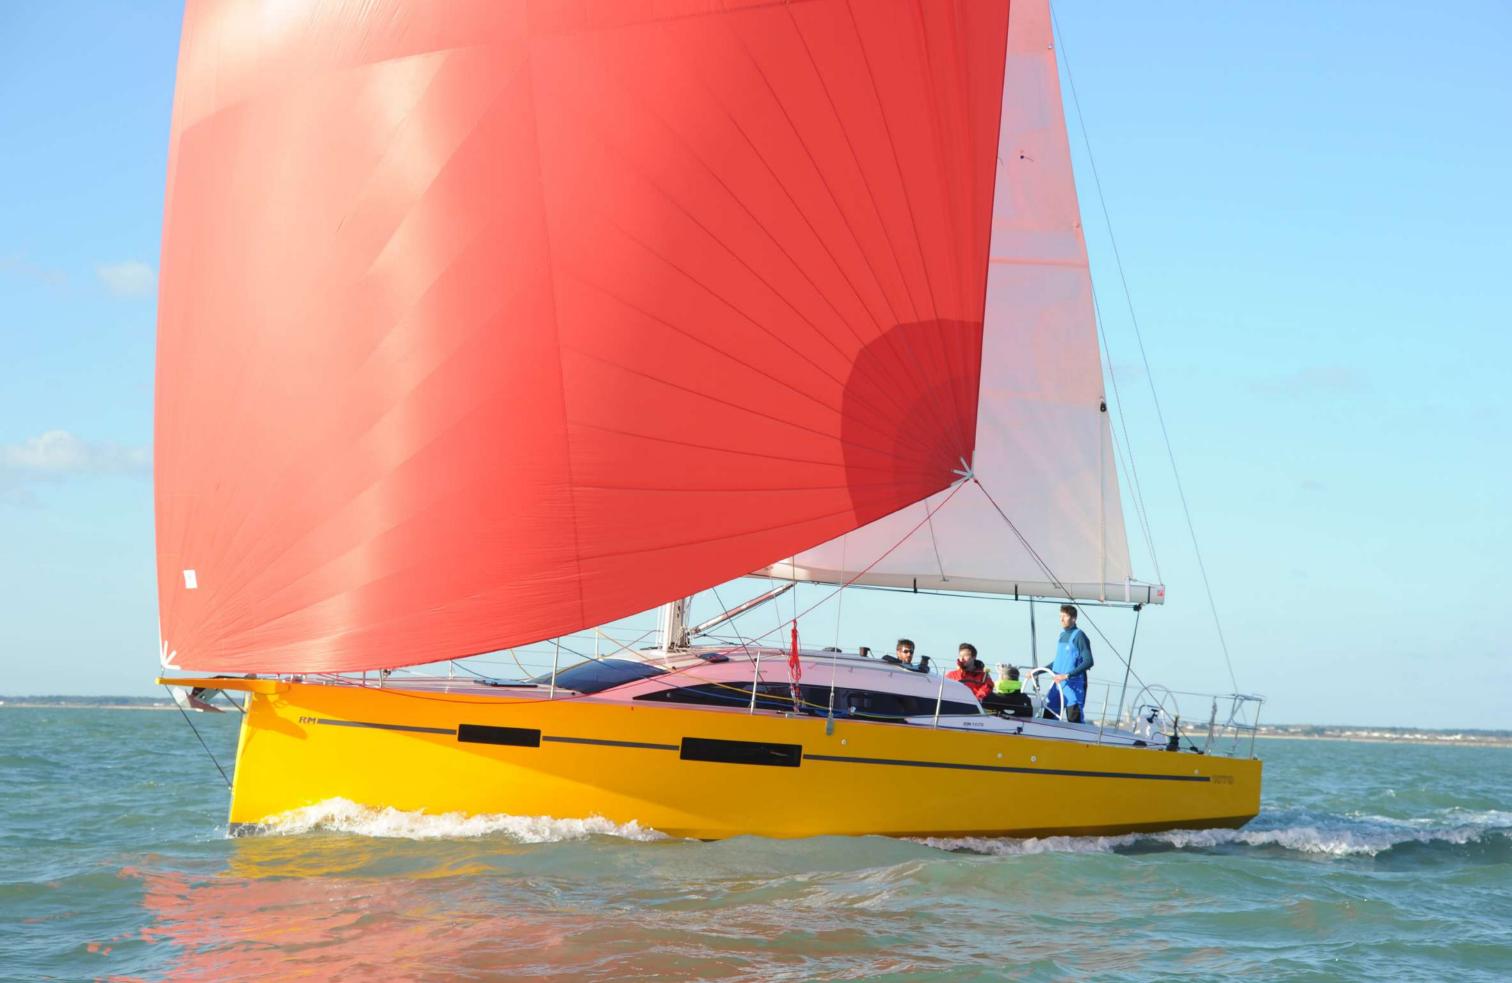

## Reliable, seaworthy and powerful

The recipe for a performant yacht: a light and stiff construction, a large and powerful hull, an uncompromised sail plan, a state-of-the-art equipment. These ingredients are all combined into the RM1070+. Just add the skipper – you – and you'll get the sensations you are dreaming of.

#### Fiable, marin et puissant

La recette pour réussir un voilier performant : une coque légère et rigide, un carène puissante et large, un plan de voilure sans concession, un équipement de pointe. Ces ingrédients sont réunis dans le RM1070+, il suffit d'y ajouter le skipper qui sommeille en vous à la barre pour des sensations inédites!