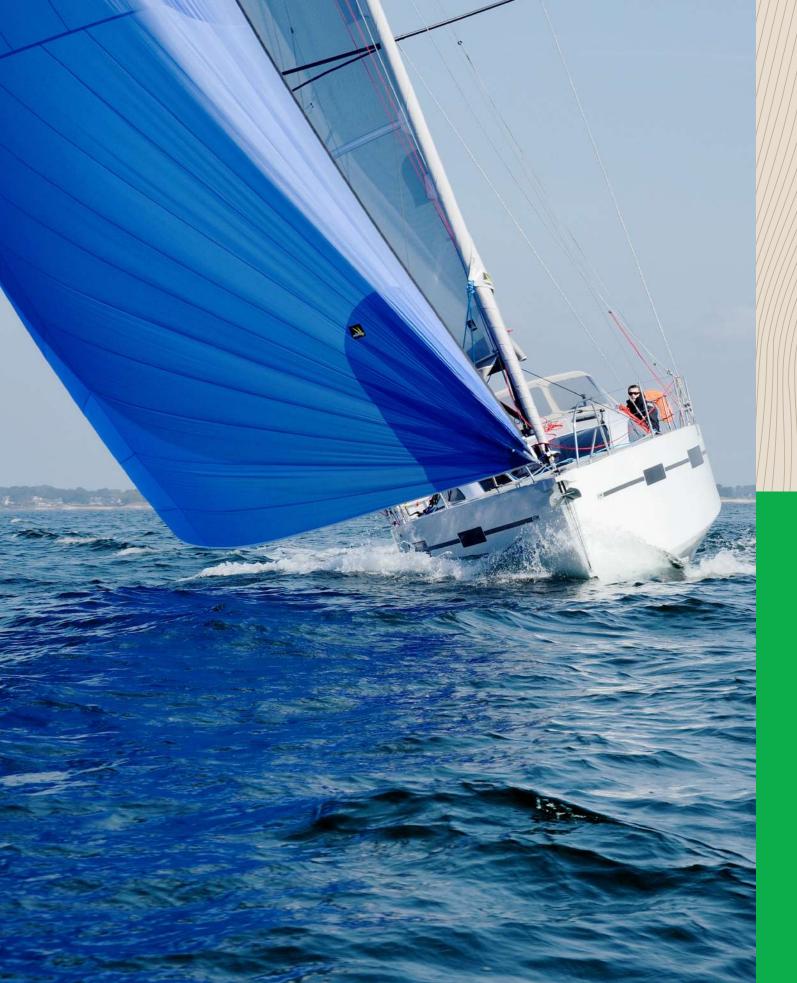

## Reliable, seaworthy and powerful

The recipe for a performant yacht: a light and stiff construction, a large and powerful hull, an uncompromised sail plan, a state-of-the-art equipment. These ingredients are all combined into the RM1070+. Just add the skipper – you – and you'll get the sensations you are dreaming of.

#### Fiable, marin et puissant

La recette pour réussir un voilier performant : une coque légère et rigide, un carène puissante et large, un plan de voilure sans concession, un équipement de pointe. Ces ingrédients sont réunis dans le RM1070+, il suffit d'y ajouter le skipper qui sommeille en vous à la barre pour des sensations inédites!