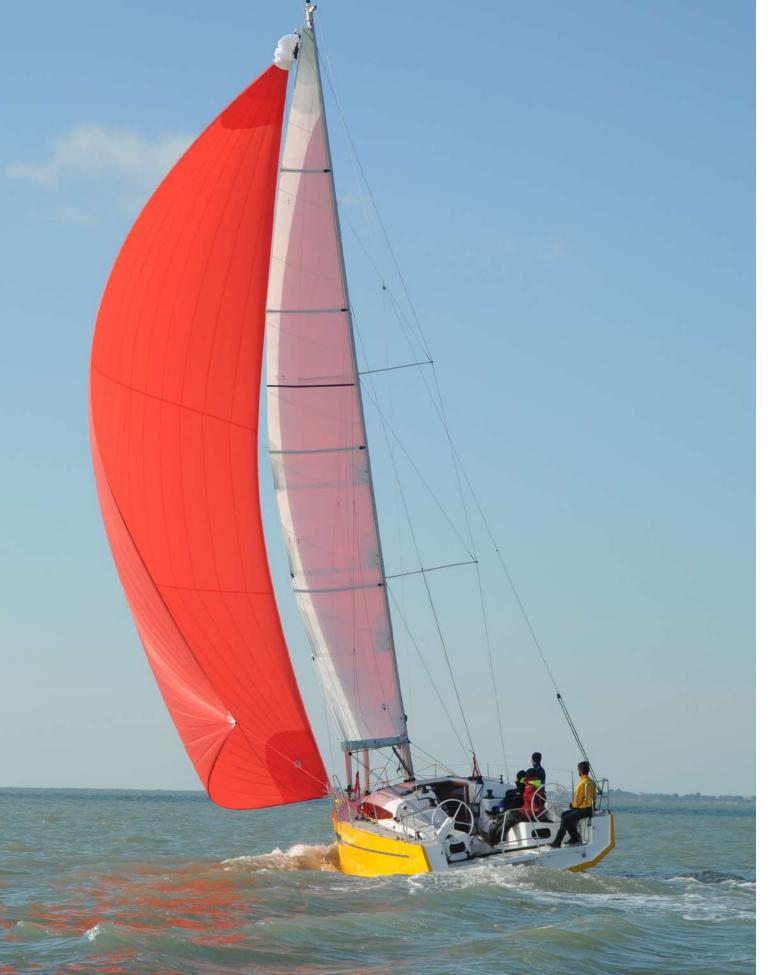

## Reliable, seaworthy and powerful

The recipe for a performant yacht: a light and stiff construction, a large and powerful hull, an uncompromised sail plan, a state-of-the-art equipment. These ingredients are all combined into the RM1070+. Just add the skipper – you – and you'll get the sensations you are dreaming of.

#### Fiable, marin et puissant

La recette pour réussir un voilier performant : une coque légère et rigide, un carène puissante et large, un plan de voilure sans concession, un équipement de pointe. Ces ingrédients sont réunis dans le RM1070+, il suffit d'y ajouter le skipper qui sommeille en vous à la barre pour des sensations inédites!