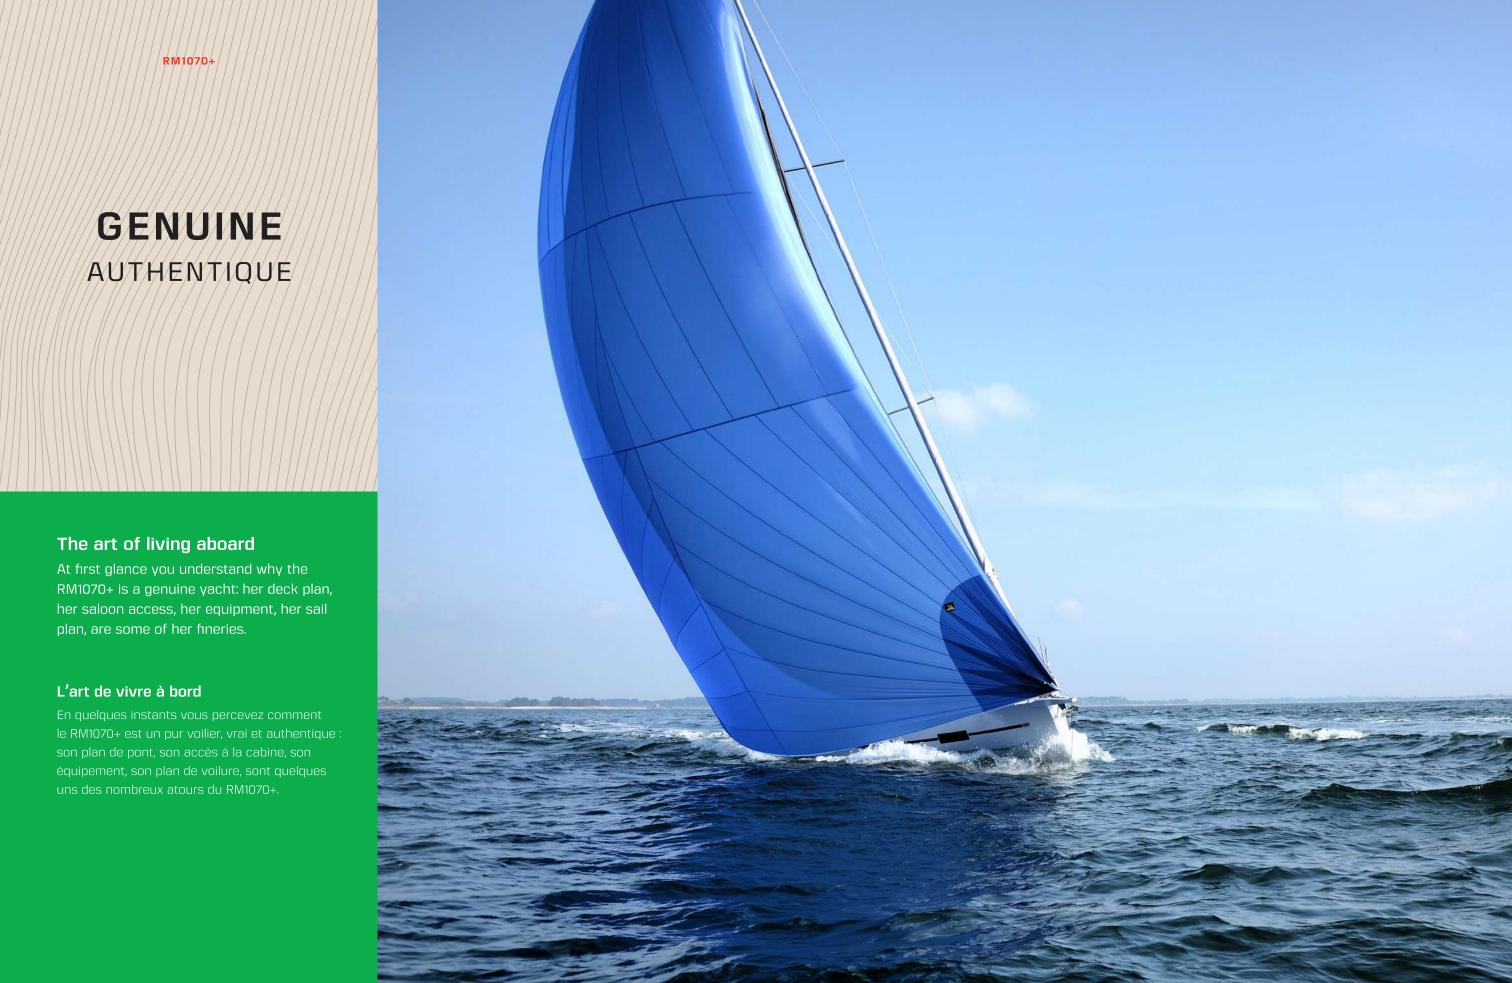

**R**// 1070+

«The RM1070+ is a true blue water sailing yacht: equally pleasant to sail in coastal cruising and transatlantic crossing!»

AN RM1070+ OWNER

« Le RM1070+/est/un véritable voilier de grand voyage, aussi plaisant en croisière côtière qu'en transatlantique! »

UN PROPRIÉTAIRE DE RM1070+

Every single RM yacht is handled by our qualified team of passionate artisans. This passion, that supports our reputation, is also shared by our clients, proud of owning an exceptional sailing yacht.