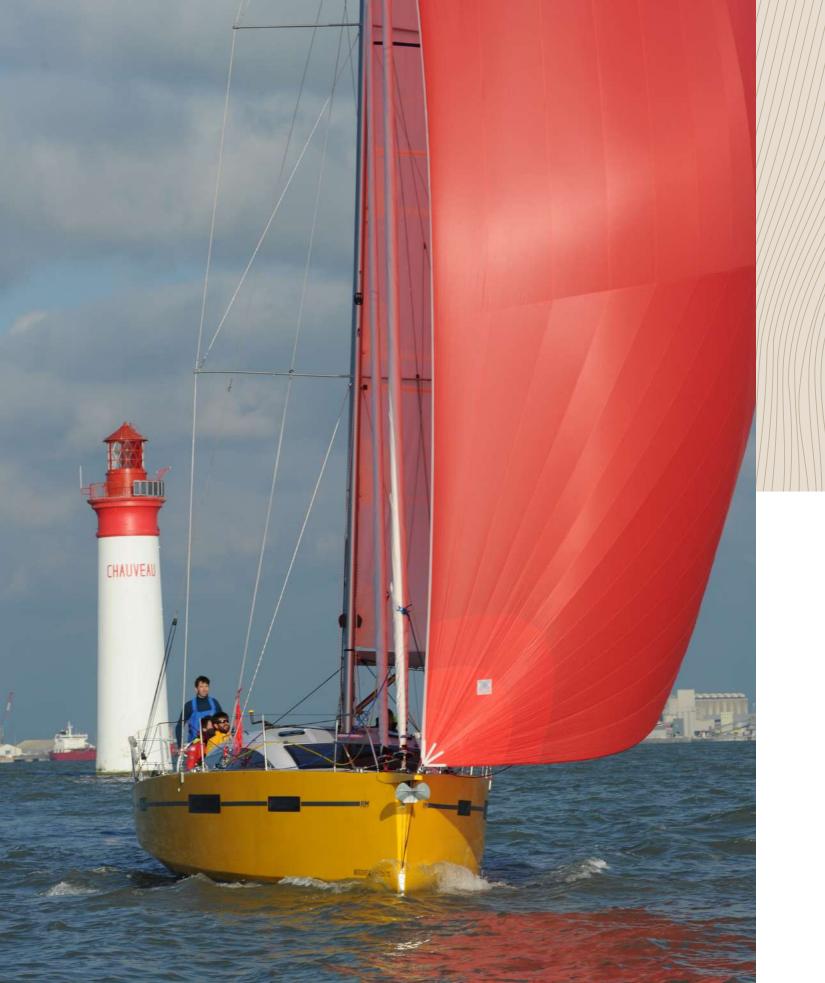

## Reliable, seaworthy and powerful

The recipe for a performant yacht: a light and stiff construction, a large and powerful hull, an uncompromised sail plan, a state-of-the-art equipment. These ingredients are all combined into the RM1070+. Just add the skipper – you – and you'll get the sensations you are dreaming of.

#### Fiable, marin et puissant

La recette pour réussir un voilier performant : une coque légère et rigide, un carène puissante et large, un plan de voilure sans concession, un équipement de pointe. Ces ingrédients sont réunis dans le RM1070+, il suffit d'y ajouter le skipper qui sommeille en vous à la barre pour des sensations inédites!