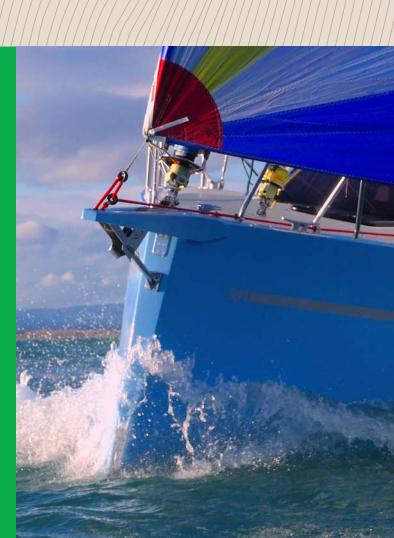

## Reliable, seaworthy and powerful

The recipe for a performant yacht: a light and stiff construction, a large and powerful hull, an uncompromised sail plan, a state-of-the-art equipment. These ingredients are all combined into the RM1070+. Just add the skipper – you – and you'll get the sensations you are dreaming of.

#### Fiable, marin et puissant

La recette pour réussir un voilier performant : une coque légère et rigide, un carène puissante et large, un plan de voilure sans concession, un équipement de pointe. Ces ingrédients sont réunis dans le RM1070+, il suffit d'y ajouter le skipper qui sommeille en vous à la barre pour des sensations inédites!