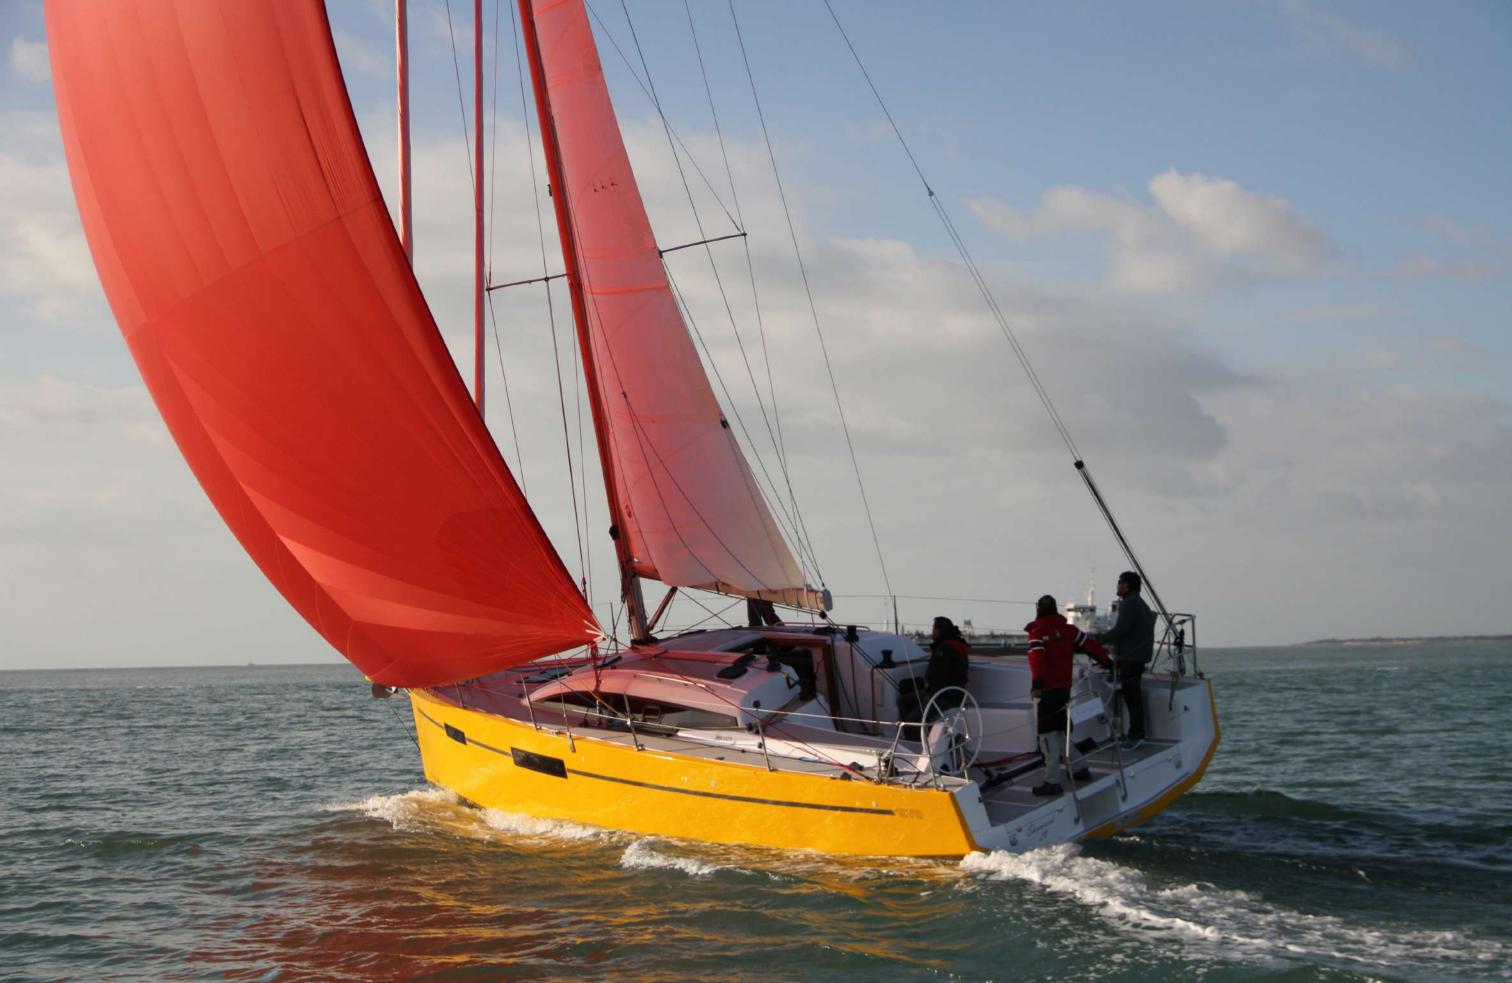

## Reliable, seaworthy and powerful

The recipe for a performant yacht: a light and stiff construction, a large and powerful hull, an uncompromised sail plan, a state-of-the-art equipment. These ingredients are all combined into the RM1070+. Just add the skipper – you – and you'll get the sensations you are dreaming of.

#### Fiable, marin et puissant

La recette pour réussir un voilier performant : une coque légère et rigide, un carène puissante et large, un plan de voilure sans concession, un équipement de pointe. Ces ingrédients sont réunis dans le RM1070+, il suffit d'y ajouter le skipper qui sommeille en vous à la barre pour des sensations inédites!